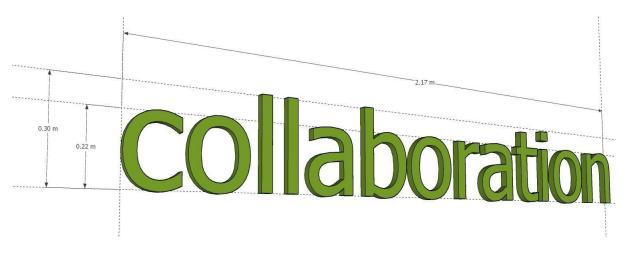

at- 11 pcs. (15 sqm.) Vinyl with leatherette seat



Item 4: Bookshelves (Melamine face PB) with seating (leather 3 inches cushion, color: light green, Dark green, white particle board







#### \*\*Detail 3





Item 5 and 6: Book shelves double sided high (18 units) and low (5 units) - same design differ only in height), laminate with Blue, Black and Natural bleech color

High: (1170(L)x1700(H)x600(D)mm)

Low: (1170(L)x1000(H)x600(D)mm)



Item 7: Book shelves one sided: 12 units , (1700(L)x1700(H)x300(D)mm) laminate, color: be black, dark green and natural bleech particle board

Item 8: Bookshelves one sided (on column), (500(L)x2800(H)x600(D)mm) color: black, dark green and white particle board



Item 9: Graphic Signages font, material-acrylic (3mm thick acrylic)

#### Signages 1:



Signage 2:



Signage 3:



Signage 4:



Signage 5:



Signage 6: 3mm thick



Signage 7:



Signage 8:



Signage 9:



#### Signage 10:



Signage 11:



Signage 12: