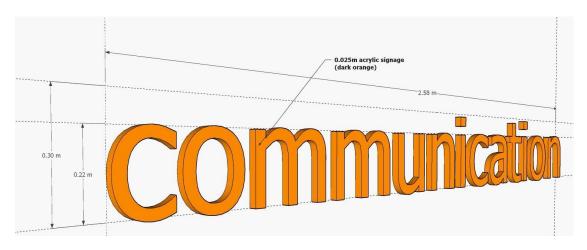

Item 9: Graphic Signages font, material-acrylic (3mm thick acrylic)

#### Signages 1:

Signage 2:

Signage 3:

Signage 4:

Signage 5:

Signage 6: 3mm thick

Signage 7:

Signage 8: