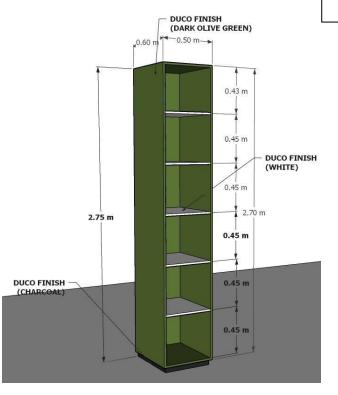

Low: (1170(L)x1000(H)x600(D)mm)

Item 7: Book shelves one sided: 12 units , (1700(L)x1700(H)x300(D)mm) laminate, color: be black, dark green and natural bleech particle board

Item 8: Bookshelves one sided (on column), (500(L)x2800(H)x600(D)mm) color: black, dark green and white particle board