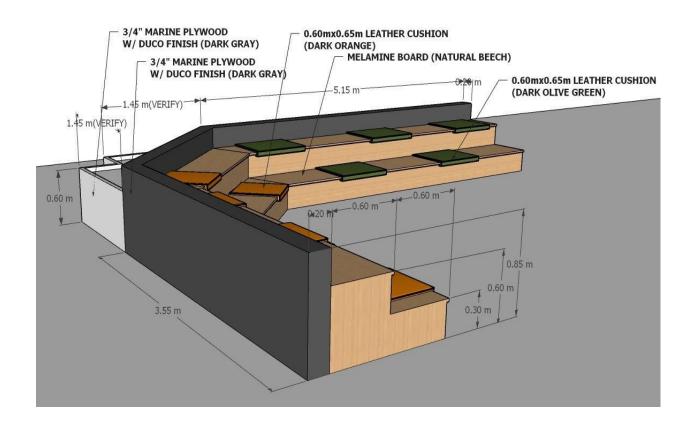

Item 4: Bookshelves (Melamine face PB) with seating (leather 3 inches cushion, color: light green, Dark green, white particle board