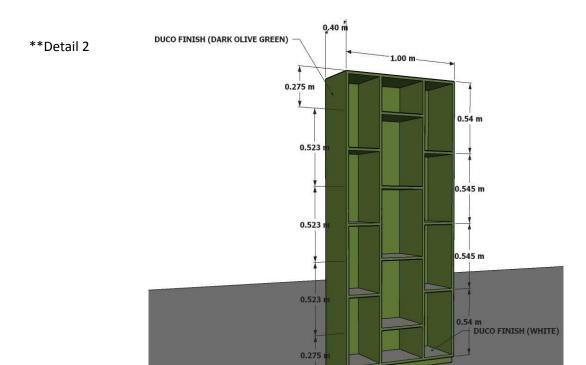

Item 4: Bookshelves (Melamine face PB) with seating (leather 3 inches cushion, color: light green, Dark green, white particle board