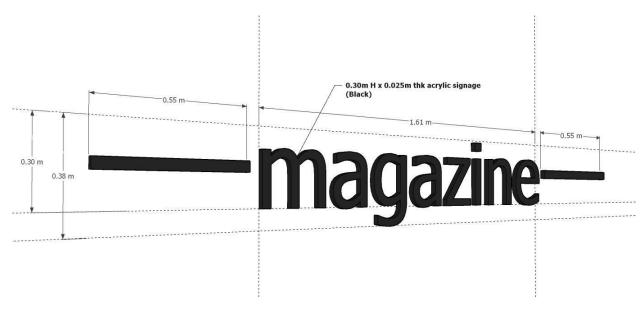

Item 9: Graphic Signages font, material-acrylic (3mm thick acrylic)

#### Signages 1:

Signage 2:

Signage 3:

Signage 4:

Signage 5:

Signage 6: 3mm thick

Signage 7:

Signage 8: