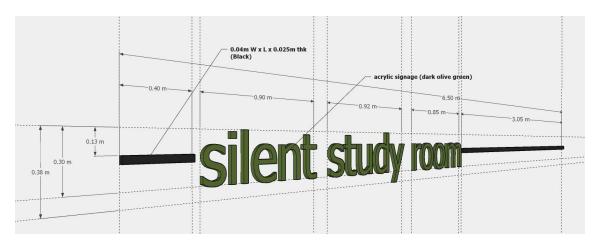

Item 9: Graphic Signages font, material-acrylic (3mm thick acrylic)

#### Signages 1:

Signage 2:

Signage 3:

Signage 4:

Signage 5:

Signage 6: 3mm thick

Signage 7:

Signage 8: