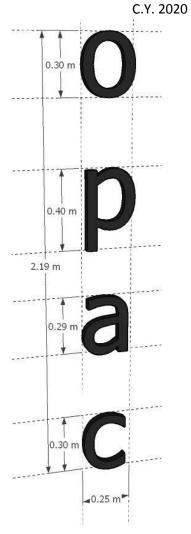

Item 9: Graphic Signages font, material-acrylic (3mm thick acrylic)

#### Signages 1:

Signage 2:

Signage 3:

Signage 4:

Signage 5:

Signage 6: 3mm thick

Signage 7:

Signage 8: