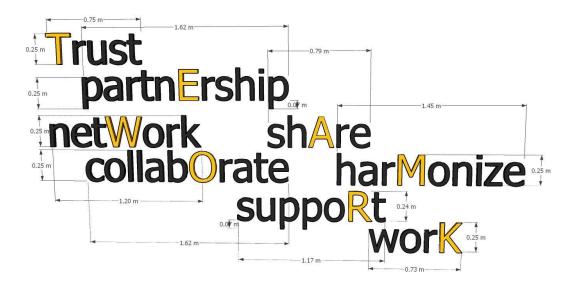

Item 9: Graphic Signages font, material-acrylic (3mm thick acrylic)

#### Signages 1:

Signage 2:

Signage 3:

Signage 4:

Signage 5:

Signage 6: 3mm thick

Signage 7:

Signage 8:

Signage 9:

#### Signage 10:

Signage 11:

Signage 12: