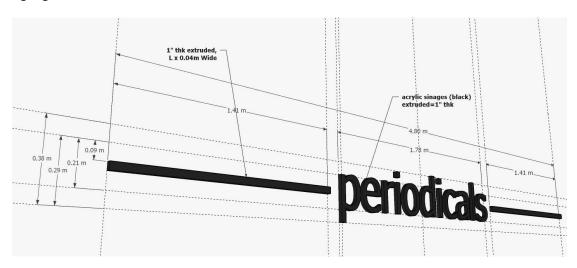

Item 9: Graphic Signages font, material-acrylic (3mm thick acrylic)

#### Signages 1:

Signage 2:

Signage 3:

Signage 4:

Signage 5:

Signage 6: 3mm thick

Signage 7:

Signage 8: