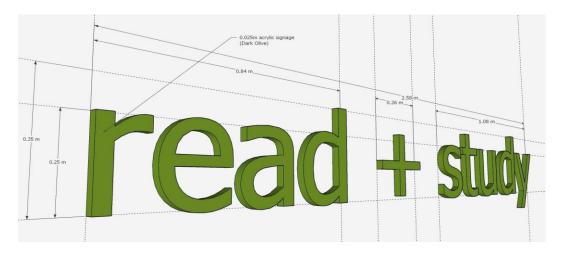

Item 9: Graphic Signages font, material-acrylic (3mm thick acrylic)

#### Signages 1:

Signage 2:

Signage 3:

Signage 4:

Signage 5:

Signage 6: 3mm thick

Signage 7:

Signage 8: