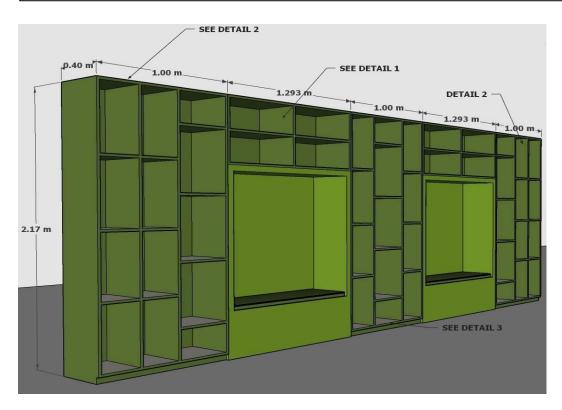

Item 4: Bookshelves (Melamine face PB) with seating (leather 3 inches cushion, color: light green, Dark green, white particle board