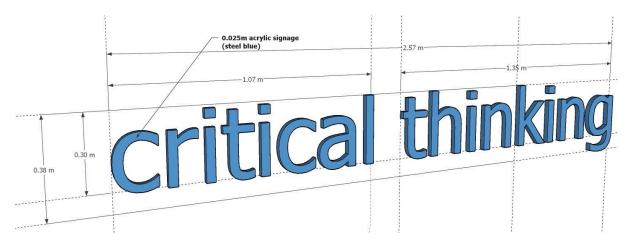

Item 9: Graphic Signages font, material-acrylic (3mm thick acrylic)

#### Signages 1:

Signage 2:

Signage 3:

Signage 4:

Signage 5:

Signage 6: 3mm thick

Signage 7:

Signage 8: