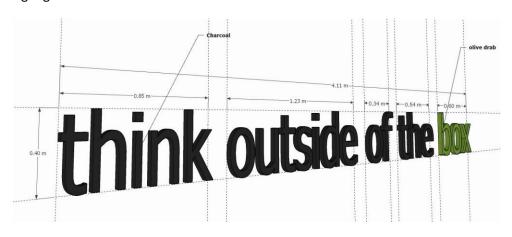

Item 9: Graphic Signages font, material-acrylic (3mm thick acrylic)

#### Signages 1:

Signage 2:

Signage 3:

Signage 4:

Signage 5:

Signage 6: 3mm thick

Signage 7:

Signage 8:

Signage 9:

#### Signage 10:

Signage 11:

Signage 12: