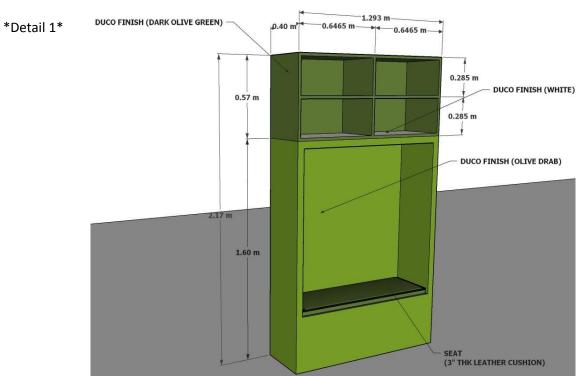

Item 4: Bookshelves (Melamine face PB) with seating (leather 3 inches cushion, color: light green, Dark green, white particle board