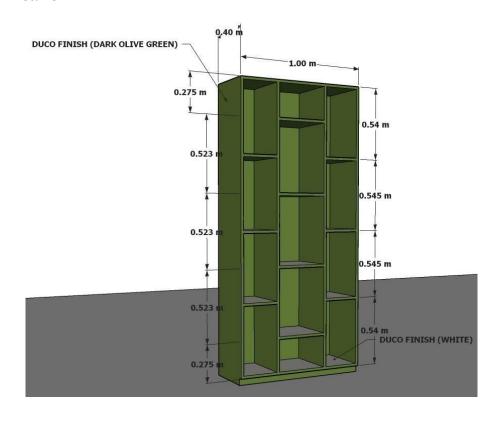

Item 4: Bookshelves (Melamine face PB) with seating (leather 3 inches cushion, color: light green, Dark green, white particle board