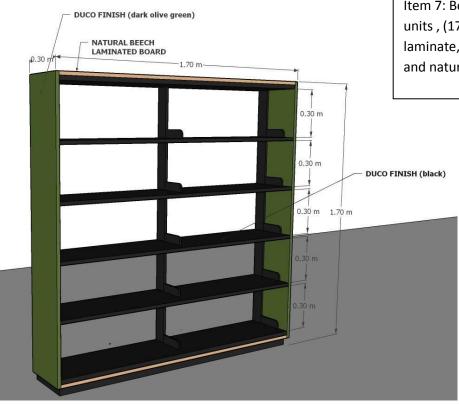

#### \*\*Detail 3

Item 5 and 6: Book shelves double sided high (18 units) and low (5 units) - same design differ only in height), laminate with Blue, Black and Natural bleech color

High: (1170(L)x1700(H)x600(D)mm)

Low: (1170(L)x1000(H)x600(D)mm)

Item 7: Book shelves one sided: 12 units , (1700(L)x1700(H)x300(D)mm) laminate, color: be black, dark green and natural bleech particle board

Item 8: Bookshelves one sided (on column), (500(L)x2800(H)x600(D)mm) color: black, dark green and white particle board