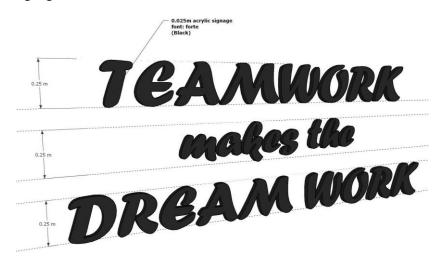

Item 9: Graphic Signages font, material-acrylic (3mm thick acrylic)

#### Signages 1:

Signage 2:

Signage 3:

Signage 4:

Signage 5:

Signage 6: 3mm thick

Signage 7:

Signage 8:

Signage 9:

#### Signage 10:

Signage 11:

Signage 12: