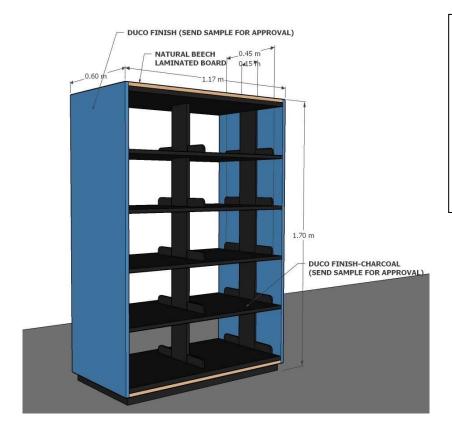

#### \*\*Detail 3

Item 5 and 6: Book shelves double sided high (18 units) and low (5 units) - same design differ only in height), laminate with Blue, Black and Natural bleech color

High: (1170(L)x1700(H)x600(D)mm)

Low: (1170(L)x1000(H)x600(D)mm)

Item 7: Book shelves one sided: 12 units , (1700(L)x1700(H)x300(D)mm) laminate, color: be black, dark green and natural bleech particle board

Item 8: Bookshelves one sided (on column), (500(L)x2800(H)x600(D)mm) color: black, dark green and white particle board