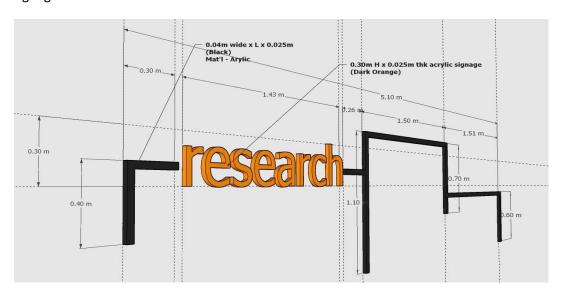

Item 9: Graphic Signages font, material-acrylic (3mm thick acrylic)

#### Signages 1:

Signage 2:

Signage 3:

Signage 4:

Signage 5:

Signage 6: 3mm thick

Signage 7:

Signage 8: